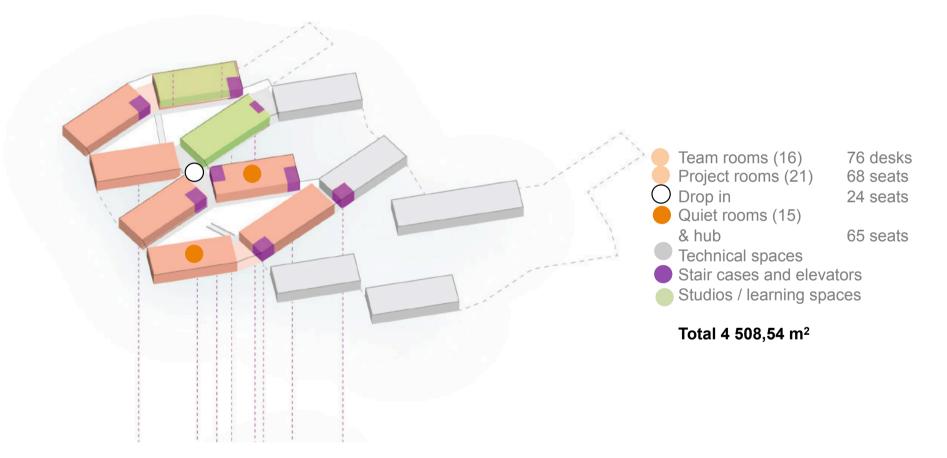

# VÄRE building concept

### Väre premises / faculty and staff and students

| Floor        | Team<br>rooms                | Project<br>rooms | Desks/ seats                     | Quiet<br>rooms | Drop in<br>/ Work café | Studios /<br>stations | Generic<br>Learning | Total |
|--------------|------------------------------|------------------|----------------------------------|----------------|------------------------|-----------------------|---------------------|-------|
| Floor 0      | 6                            | 3                |                                  | -              |                        | -                     |                     |       |
| Desks/ seats |                              |                  | D10/22                           |                | 24                     |                       | 21                  | 77    |
| Individuals  |                              |                  |                                  |                |                        |                       |                     |       |
| Floor 1      |                              | 23               |                                  | -              |                        |                       |                     |       |
| Desks/ seats | 19                           |                  | D 104 / 33                       |                | 70                     |                       | 413                 | 620   |
| Individuals  |                              |                  |                                  |                |                        | 90                    |                     | 90    |
| Floor 2      | 15                           | 20               |                                  | -              |                        |                       |                     |       |
| Desks/ seats |                              |                  | D 69/ 26                         |                | 64                     |                       | 245                 | 404   |
| Individuals  |                              |                  |                                  |                |                        | 450                   |                     | 450   |
| Floor 3      | 16                           | 21               |                                  |                |                        |                       |                     |       |
| Desks/ seats |                              |                  | D 61/ 31                         | 25+ S 65       | 24                     |                       |                     | 206   |
| Individuals  |                              |                  |                                  |                |                        | 180                   |                     | 180   |
| Total        | 56<br>Indiv.<br>Total<br>336 | 67               | <b>356</b><br>Desks<br>Total 244 | 90             | 182                    | 720                   | 679                 | 2027  |