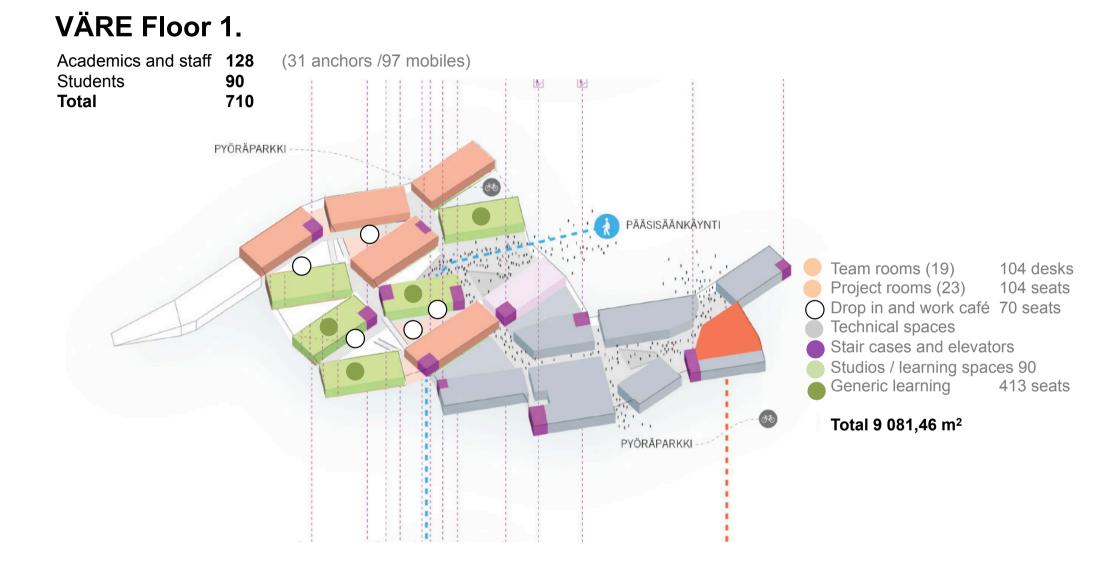

### Väre premises / faculty and staff and students

| Floor        | Team<br>rooms                | Project<br>rooms | Desks/ seats                     | Quiet<br>rooms | Drop in<br>/ Work café | Studios /<br>stations | Generic<br>Learning | Total |
|--------------|------------------------------|------------------|----------------------------------|----------------|------------------------|-----------------------|---------------------|-------|
| Floor 0      | 6                            | 3                |                                  | -              |                        | -                     |                     |       |
| Desks/ seats |                              |                  | D10/22                           |                | 24                     |                       | 21                  | 77    |
| Individuals  |                              |                  |                                  |                |                        |                       |                     |       |
| Floor 1      |                              | 23               |                                  | -              |                        |                       |                     |       |
| Desks/ seats | 19                           |                  | D 104 / 33                       |                | 70                     |                       | 413                 | 620   |
| Individuals  |                              |                  |                                  |                |                        | 90                    |                     | 90    |
| Floor 2      | 15                           | 20               |                                  | -              |                        |                       |                     |       |
| Desks/ seats |                              |                  | D 69/ 26                         |                | 64                     |                       | 245                 | 404   |
| Individuals  |                              |                  |                                  |                |                        | 450                   |                     | 450   |
| Floor 3      | 16                           | 21               |                                  |                |                        |                       |                     |       |
| Desks/ seats |                              |                  | D 61/ 31                         | 25+ S 65       | 24                     |                       |                     | 206   |
| Individuals  |                              |                  |                                  |                |                        | 180                   |                     | 180   |
| Total        | 56<br>Indiv.<br>Total<br>336 | 67               | <b>356</b><br>Desks<br>Total 244 | 90             | 182                    | 720                   | 679                 | 2027  |