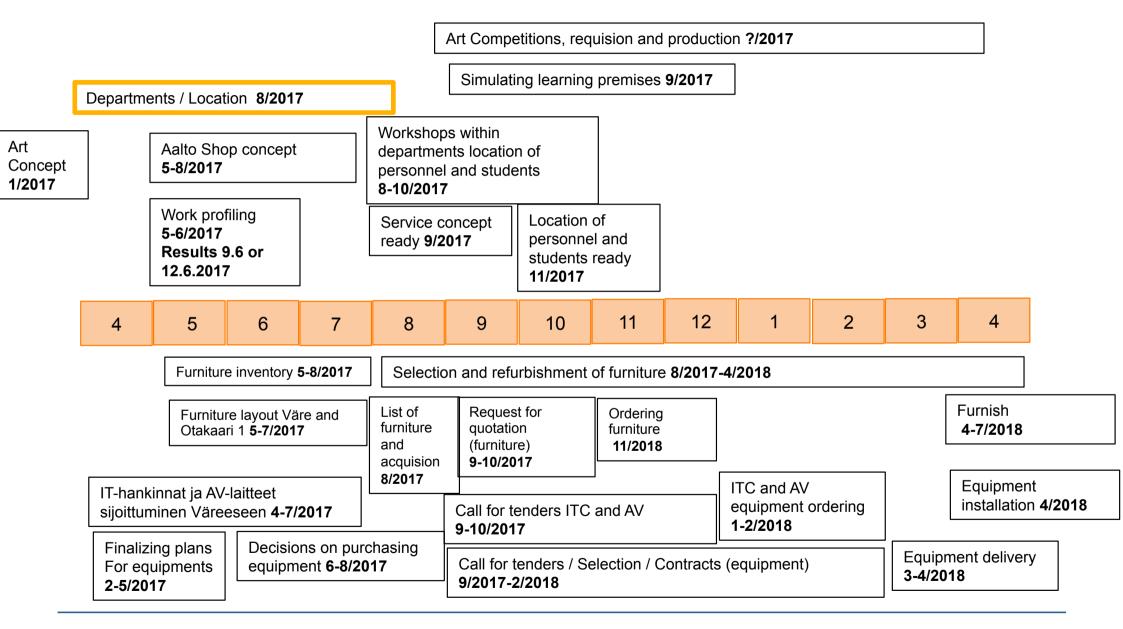

# Väre update

10.5.2017 Sari Dhima

## One Campus timetable ARTS 4/2017-4/2018





# VÄRE building concept







# Aalto ARTS / VÄRE premises



## ARTS people' (faculty and staff) location in Otaniemi

|                     | A801<br>Film | A802<br>Media | A803<br>Design | A805<br>Art | T201<br>Arch. | A850<br>Aalto<br>Studios | A800<br>Dean's | A899<br>Aalto U | Total |
|---------------------|--------------|---------------|----------------|-------------|---------------|--------------------------|----------------|-----------------|-------|
| Aalto studios       |              |               |                |             |               | 13                       |                |                 | 13    |
| Otakaari 1 A wing   | 3            | 3             | 9              | 8           | 7             | -                        | 3              |