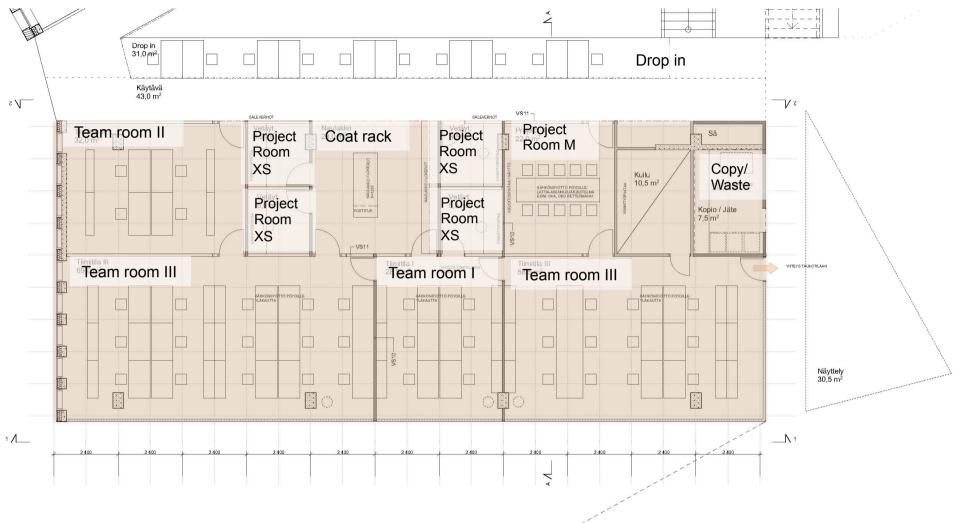

### **Team rooms module**

090C UUSI RAKENNUS - ALUSTAVAEHDOTUSSUUNNITELMA TYYPPITILA - TOIMISTOT - KALUSTEKAAVIO VE1 -1KRS 1/100 TIIVIS KALUSTUS