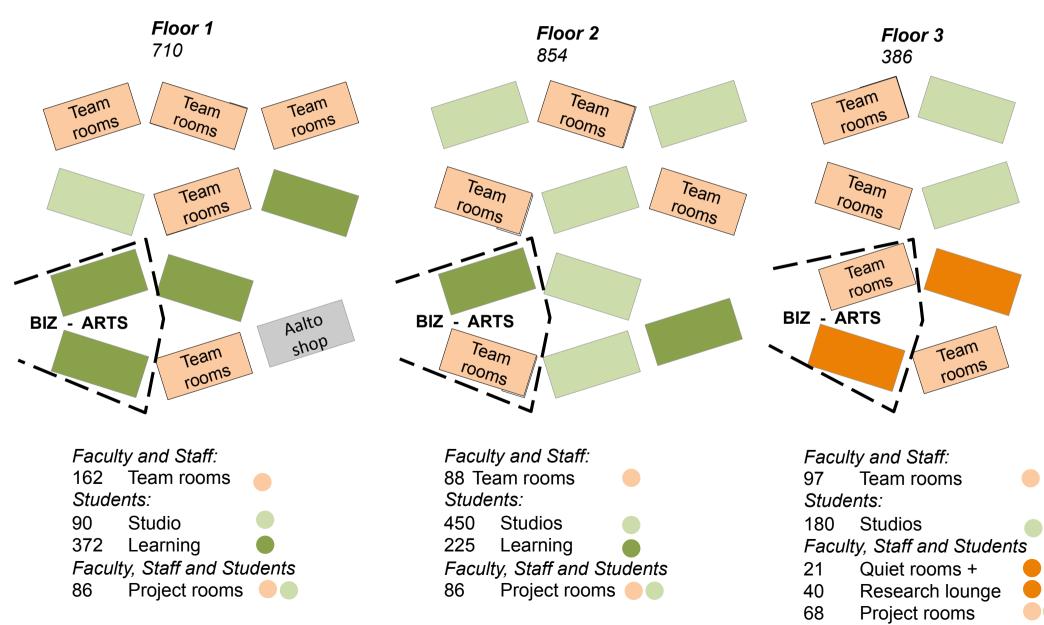

### Väre premises / faculty and staff and students

| Floor        | Team<br>rooms                | Project<br>rooms | Desks/ seats                     | Quiet<br>rooms | Drop in<br>/ Work café | Studios /<br>stations | Generic<br>Learning | Total |
|--------------|------------------------------|------------------|----------------------------------|----------------|------------------------|-----------------------|---------------------|-------|
| Floor 0      | 6                            | 3                |                                  | -              |                        | -                     |                     |       |
| Desks/ seats |                              |                  | D10/22                           |                | 24                     |                       | 21                  | 77    |
| Individuals  |                              |                  |                                  |                |                        |                       |                     |       |
| Floor 1      |                              | 23               |                                  | -              |                        |                       |                     |       |
| Desks/ seats | 19                           |                  | D 104 / 33                       |                | 70                     |                       | 413                 | 620   |
| Individuals  |                              |                  |                                  |                |                        | 90                    |                     | 90    |
| Floor 2      | 15                           | 20               |                                  | -              |                        |                       |                     |       |
| Desks/ seats |                              |                  | D 69/ 26                         |                | 64                     |                       | 245                 | 404   |
| Individuals  |                              |                  |                                  |                |                        | 450                   |                     | 450   |
| Floor 3      | 16                           | 21               |                                  |                |                        |                       |                     |       |
| Desks/ seats |                              |                  | D 61/ 31                         | 25+ S 65       | 24                     |                       |                     | 206   |
| Individuals  |                              |                  |                                  |                |                        | 180                   |                     | 180   |
| Total        | 56<br>Indiv.<br>Total<br>336 | 67               | <b>356</b><br>Desks<br>Total 244 | 90             | 182                    | 720                   | 679                 | 2027  |