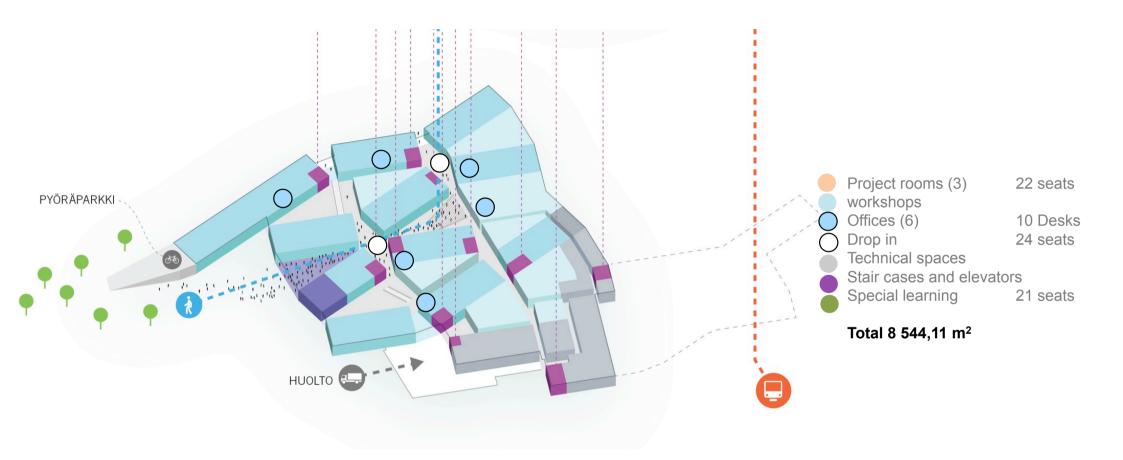

| 21               |                                  |                |                        |                       |                     |       |
| Desks/ seats |                              |                  | D 61/ 31                         | 25+ S 65       | 24                     |                       |                     | 206   |
| Individuals  |                              |                  |                                  |                |                        | 180                   |                     | 180   |
| Total        | 56<br>Indiv.<br>Total<br>336 | 67               | <b>356</b><br>Desks<br>Total 244 | 90             | 182                    | 720                   | 679                 | 2027  |



#### VÄRE Floor 0

Staff 30 Total 77









#### VÄRE Floor 2.





#### VÄRE Floor 3.

Academics and staff90 (anchors 29 / mobiles 61)Students180Total386





### **Team rooms module**



090C UUSI RAKENNUS - ALUSTAVAEHDOTUSSUUNNITELMA TYYPPITILA - TOIMISTOT - KALUSTEKAAVIO VE1 -1KRS 1/100 TIIVIS KALUSTUS

#### VERSTAS ARCHITECTS

Verstas Arkkitehdit Oy, Tammasaarenlaituri 3, 00180 Helsinki, Finland +358 9 6877 270 | etunimi.sukunimi@verstasarkkitehdit.fi | verstasarkkitehdit.fi

### **Studio module**



090C UUSI RAKENNUS - ALUSTAVAEHDOTUSSUUNNITELMA TYYPPITILA - STUDIOT - KALUSTEKAAVIO 1 -2KRS 1/100

#### VERSTAS ARCHITECTS

Verstas Arkkitehdit Oy, Tammasaarenlaituri 3, 00180 Helsinki, Finland +358,9 6877 270 L etunimi sukunimi@verstasarkkitehdit fi L verstasarkkitehdit fi