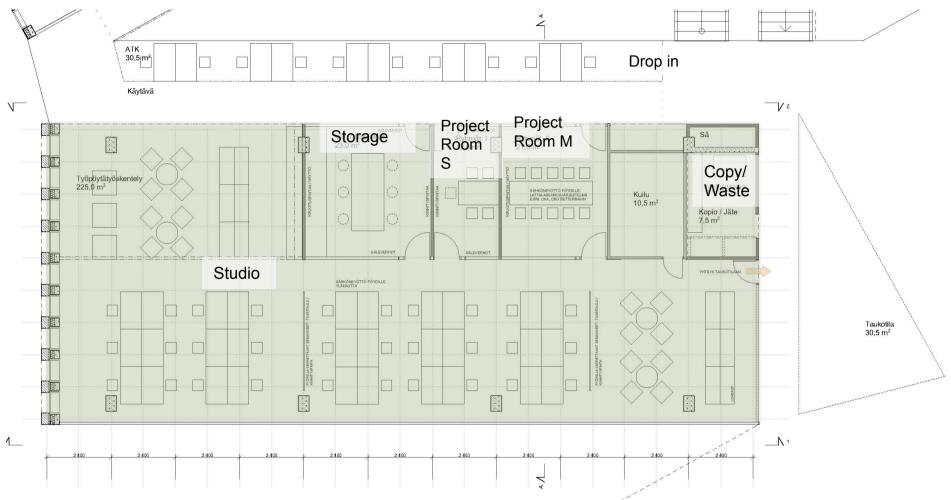

### **Studio module**

090C UUSI RAKENNUS - ALUSTAVAEHDOTUSSUUNNITELMA TYYPPITILA - STUDIOT - KALUSTEKAAVIO 1 -2KRS 1/100