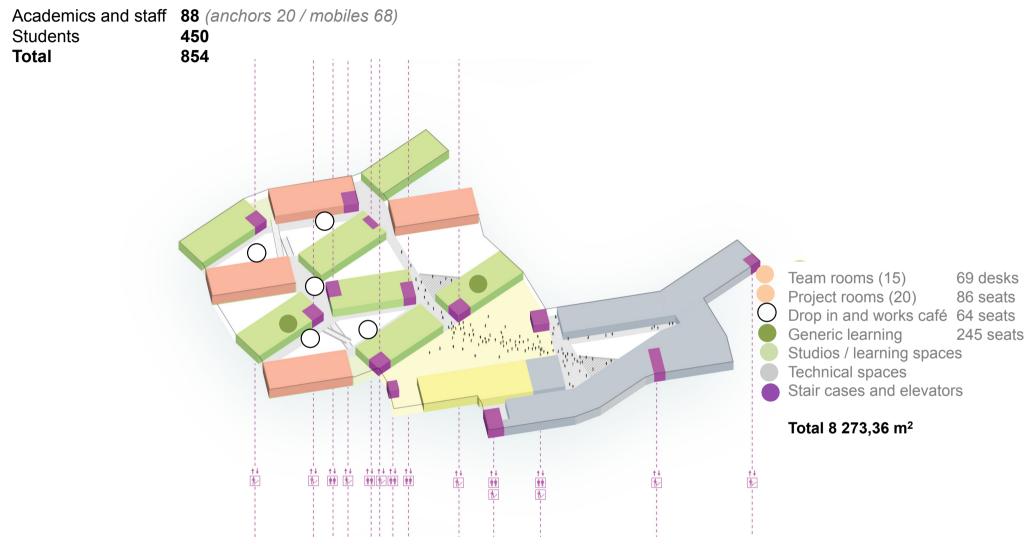

|                                  |                |                        |                       |                     |       |
| Desks/ seats |                              |                  | D 61/ 31                         | 25+ S 65       | 24                     |                       |                     | 206   |
| Individuals  |                              |                  |                                  |                |                        | 180                   |                     | 180   |
| Total        | 56<br>Indiv.<br>Total<br>336 | 67               | <b>356</b><br>Desks<br>Total 244 | 90             | 182                    | 720                   | 679                 | 2027  |



#### VÄRE Floor 0

Staff 30 Total 77









#### VÄRE Floor 2.





#### VÄRE Floor 3.

Academics and staff90 (anchors 29 / mobiles 61)Students180Total386





### **Team rooms module**



090C UUSI RAKENNUS - ALUSTAVAEHDOTUSSUUNNITELMA TYYPPITILA - TOIMISTOT - KALUSTEKAAVIO VE1 -1KRS 1/100 TIIVIS KALUSTUS

#### VERSTAS ARCHITECTS

Verstas Arkkitehdit Oy, Tammasaarenlaituri 3, 00180 Helsinki, Finland +358 9 6877 270 | etunimi.sukunimi@verstasarkkitehdit.fi | verstasarkkitehdit.fi

### **Studio module**



090C UUSI RAKENNUS - ALUSTAVAEHDOTUSSUUNNITELMA TYYPPITILA - STUDIOT - KALUSTEKAAVIO 1 -2KRS 1/100

#### VERSTAS ARCHITECTS

Verstas Arkkitehdit Oy, Tammasaarenlaituri 3, 00180 Helsinki, Finland +358,9 6877 270 L etunimi sukunimi@verstasarkkitehdit fi L verstasarkkitehdit fi